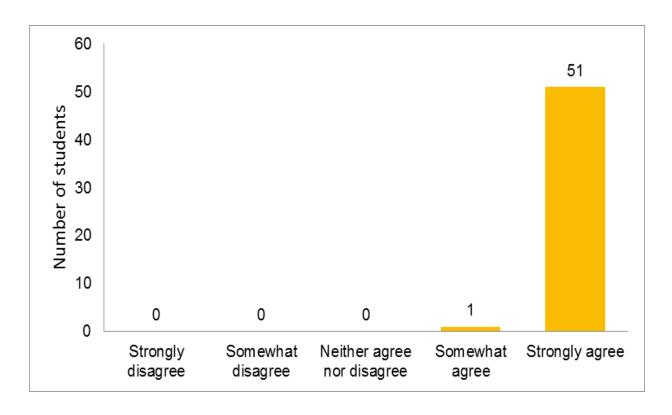

rmanently Affiliated to JNTUA, Ananthapuramu.

#### EXPERIENCES OF FLIPPED CLASSROOM

Class & Branch: II B.Tech-I Sem & ECE 'A' Section

Name of the Subject: Signals & Systems

Name of the faculty: Dr.D.Srinivasulu Reddy, Professor & HoD, Department of ECE

#### **Number of Students attended: 52**

1. Do you have a prior experience of Flipped classroom?



2. Do you appreciate learning with videos?



#### 3. Are you more flexible and mobile as learner?



# 4. Did you study/learn in your own pace?



#### 5. Did you revise learning materials/videos at your own spare time?



## 6. Are the learning processes more supportive?



#### 7. Is the Flipped Classroom easier and more effective to learn?



8. After attending Flipped class room teaching, do you feel more responsible for learning?



#### 9. Did the increased learning workload have become stressful for you?



## 10. Did you experience stronger peer-collaboration?