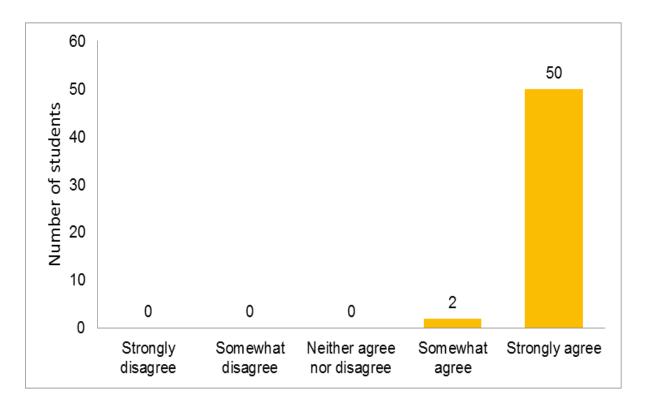

h – CSE, ECE, EEE, Mech., Civil and IT) & NAAC with 'A' Grade Approved by AICTE, New Delhi, Permanently Affiliated to JNTUA, Ananthapuramu.

#### EXPERIENCES OF FLIPPED CLASSROOM

Class & Branch: II B.Tech-I Sem & ECE 'A' Section

Name of the Subject: Signals & Systems

Name of the faculty: Dr.D.Srinivasulu Reddy, Professor & HoD, Department of ECE

#### **Number of Students attended: 52**

1. Do you have a prior experience of Flipped classroom?



2. Do you appreciate learning with videos?



#### 3. Are you more flexible and mobile as learner?



# 4. Did you study/learn in your own pace?



#### 5. Did you revise learning materials/videos at your own spare time?



## 6. Are the learning processes more supportive?



#### 7. Is the Flipped Classroom easier and more effective to learn?



8. After attending Flipped class room teaching, do you feel more responsible for learning?



#### 9. Did the increased learning workload have become stressful for you?



## 10. Did you experience stronger peer-collaboration?