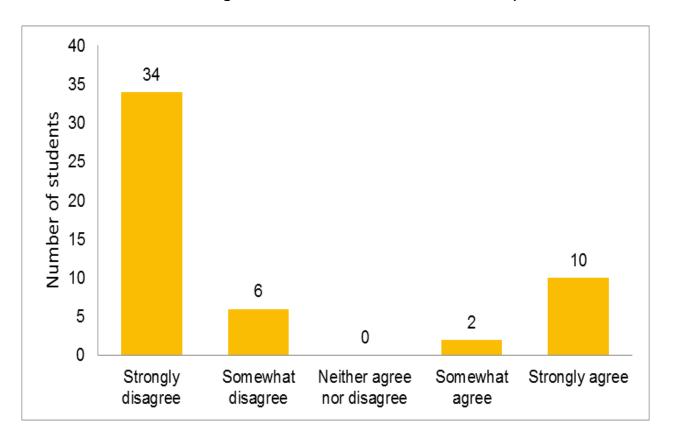

SSROOM

Class & Branch: II B.Tech-I Sem & ECE 'A' Section

Name of the Subject: Signals & Systems

Name of the faculty: Dr.D.Srinivasulu Reddy, Professor & HoD, Department of ECE

#### **Number of Students attended: 52**

1. Do you have a prior experience of Flipped classroom?



2. Do you appreciate learning with videos?



#### 3. Are you more flexible and mobile as learner?



# 4. Did you study/learn in your own pace?



#### 5. Did you revise learning materials/videos at your own spare time?



## 6. Are the learning processes more supportive?



#### 7. Is the Flipped Classroom easier and more effective to learn?



8. After attending Flipped class room teaching, do you feel more responsible for learning?



#### 9. Did the increased learning workload have become stressful for you?



## 10. Did you experience stronger peer-collaboration?