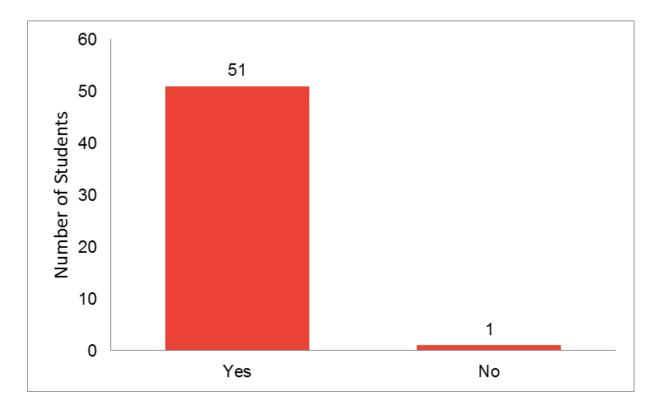

#### **Number of Students attended: 52**

1. Do you have a prior experience of Flipped classroom?

2. Do you appreciate learning with videos?