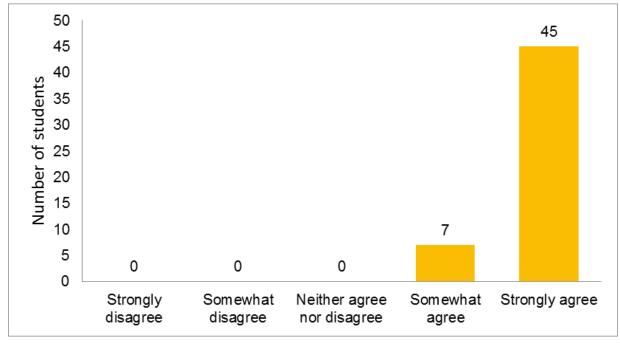

# TY COLLEGES TY

# SRI VENKATESWARA COLLEGE OF ENGINEERING (Autonomous)

Karakambadi Road, Opposite LIC Training Centre, Tirupati – 517 507.

Accredited by NBA (B.Tech – CSE, ECE, EEE, Mech., Civil and IT) & NAAC with 'A' Grade Approved by AICTE, New Delhi, Permanently Affiliated to JNTUA, Ananthapuramu.

#### EXPERIENCES OF FLIPPED CLASSROOM

Class & Branch: II B.Tech-I Sem & ECE 'A' Section

Name of the Subject: Signals & Systems

Name of the faculty: Dr.D.Srinivasulu Reddy, Professor & HoD, Department of ECE

#### **Number of Students attended: 52**

1. Do you have a prior experience of Flipped classroom?



2. Do you appreciate learning with videos?



#### 3. Are you more flexible and mobile as learner?



# 4. Did you study/learn in your own pace?



#### 5. Did you revise learning materials/videos at your own spare time?



## 6. Are the learning processes more supportive?



#### 7. Is the Flipped Classroom easier and more effective to learn?



8. After attending Flipped class room teaching, do you feel more responsible for learning?



#### 9. Did the increased learning workload have become stressful for you?



## 10. Did you experience stronger peer-collaboration?