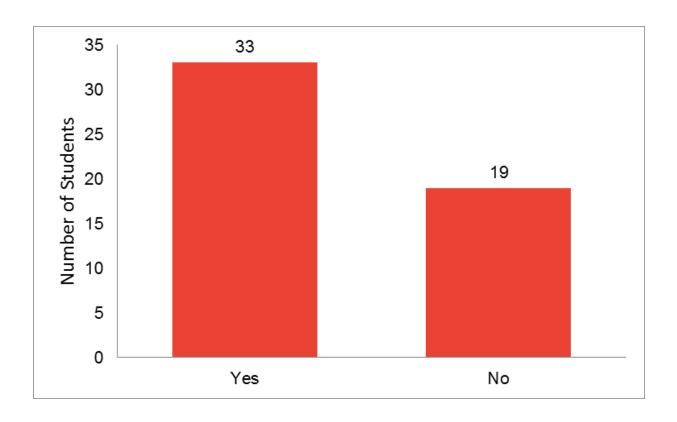

# TY COLLEGES TY

# SRI VENKATESWARA COLLEGE OF ENGINEERING (Autonomous)

Karakambadi Road, Opposite LIC Training Centre, Tirupati – 517 507.

Accredited by NBA (B.Tech – CSE, ECE, EEE, Mech., Civil and IT) & NAAC with 'A' Grade Approved by AICTE, New Delhi, Permanently Affiliated to JNTUA, Ananthapuramu.

#### EXPERIENCES OF FLIPPED CLASSROOM

Class & Branch: II B.Tech-I Sem & ECE 'A' Section

Name of the Subject: Signals & Systems

Name of the faculty: Dr.D.Srinivasulu Reddy, Professor & HoD, Department of ECE

#### **Number of Students attended: 52**

1. Do you have a prior experience of Flipped classroom?



2. Do you appreciate learning with videos?



#### 3. Are you more flexible and mobile as learner?



# 4. Did you study/learn in your own pace?



#### 5. Did you revise learning materials/videos at your own spare time?



## 6. Are the learning processes more supportive?



#### 7. Is the Flipped Classroom easier and more effective to learn?



8. After attending Flipped class room teaching, do you feel more responsible for learning?



#### 9. Did the increased learning workload have become stressful for you?



## 10. Did you experience stronger peer-collaboration?