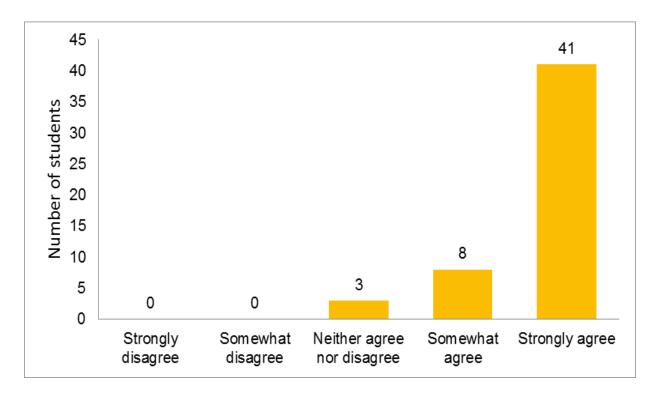

# TY COLLEGES TY

# SRI VENKATESWARA COLLEGE OF ENGINEERING (Autonomous)

Karakambadi Road, Opposite LIC Training Centre, Tirupati – 517 507.

Accredited by NBA (B.Tech – CSE, ECE, EEE, Mech., Civil and IT) & NAAC with 'A' Grade Approved by AICTE, New Delhi, Permanently Affiliated to JNTUA, Ananthapuramu.

#### EXPERIENCES OF FLIPPED CLASSROOM

Class & Branch: II B.Tech-I Sem & ECE 'A' Section

Name of the Subject: Signals & Systems

Name of the faculty: Dr.D.Srinivasulu Reddy, Professor & HoD, Department of ECE

#### **Number of Students attended: 52**

1. Do you have a prior experience of Flipped classroom?



2. Do you appreciate learning with videos?



#### 3. Are you more flexible and mobile as learner?



# 4. Did you study/learn in your own pace?



#### 5. Did you revise learning materials/videos at your own spare time?



## 6. Are the learning processes more supportive?



#### 7. Is the Flipped Classroom easier and more effective to learn?



8. After attending Flipped class room teaching, do you feel more responsible for learning?



#### 9. Did the increased learning workload have become stressful for you?



## 10. Did you experience stronger peer-collaboration?