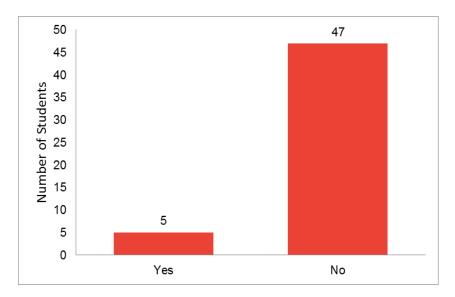

#### **Number of Students attended: 52**

1. Do you have a prior experience of Flipped classroom?

2. Do you appreciate learning with videos?