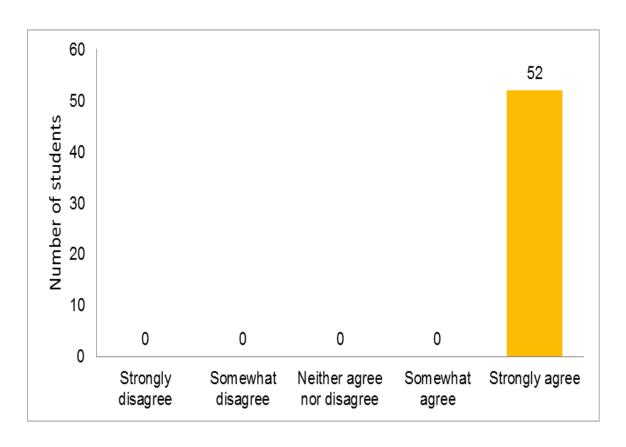

#### EXPERIENCES OF FLIPPED CLASSROOM

Class & Branch: II B.Tech-I Sem & ECE 'A' Section

Name of the Subject: Signals & Systems

Name of the faculty: Dr.D.Srinivasulu Reddy, Professor & HoD, Department of ECE