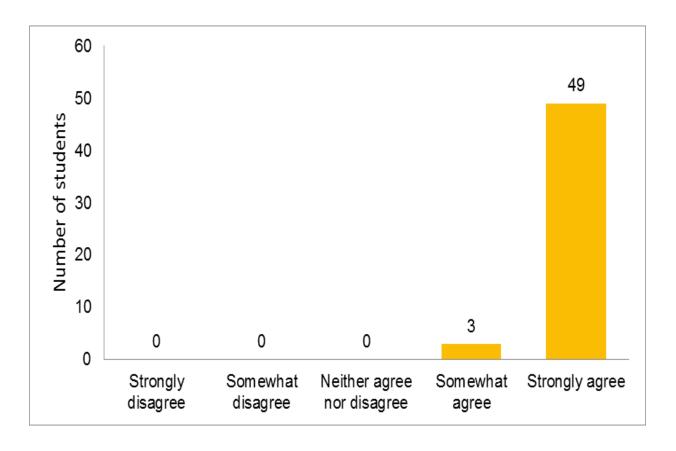

osite LIC Training Centre, Tirupati – 517 507.

Accredited by NBA (B.Tech – CSE, ECE, EEE, Mech., Civil and IT) & NAAC with 'A' Grade Approved by AICTE, New Delhi, Permanently Affiliated to JNTUA, Ananthapuramu.

#### EXPERIENCES OF FLIPPED CLASSROOM

Class & Branch: II B.Tech-I Sem & ECE 'A' Section

Name of the Subject: Signals & Systems

Name of the faculty: Dr.D.Srinivasulu Reddy, Professor & HoD, Department of ECE

#### **Number of Students attended: 52**

1. Do you have a prior experience of Flipped classroom?



2. Do you appreciate learning with videos?



#### 3. Are you more flexible and mobile as learner?



# 4. Did you study/learn in your own pace?



#### 5. Did you revise learning materials/videos at your own spare time?



## 6. Are the learning processes more supportive?



#### 7. Is the Flipped Classroom easier and more effective to learn?



8. After attending Flipped class room teaching, do you feel more responsible for learning?



#### 9. Did the increased learning workload have become stressful for you?



## 10. Did you experience stronger peer-collaboration?